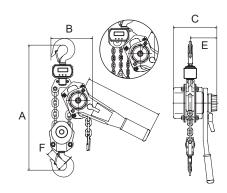

## Standards - CE, ASME.ANSI B30.21, AS1418.2

CE

|                             |   | OZDH075-XXLH | OZDH150-XXLH | OZDH300-XXLH | OZDH600-XXLH | OZDH900-XXLH |
|-----------------------------|---|--------------|--------------|--------------|--------------|--------------|
| Capacity (tons)             |   | 0.75         | 1.5          | 3            | 6            | 9            |
| Effort to Lift S.W.L (lbs)  |   | 31.4         | 49.5         | 72           | 76.5         | 81           |
| Falls of Chain              |   | 1            | 1            | 1            | 2            | 3            |
| Load Chain Diameter (mm)    |   | 6x18         | 8x24         | 10x30        | 10x30        | 10x30        |
| Product Dimensions (in)     | Α | 15.96        | 17.73        | 21.82        | 26.41        | 32.43        |
|                             | В | 5.28         | 5.91         | 7.48         | 9.53         | 12.09        |
|                             | C | 5.71         | 6.89         | 7.68         | 7.68         | 7.68         |
|                             | D | 12.2         | 16.14        | 16.14        | 16.14        | 16.14        |
|                             | Ε | 3.39         | 3.94         | 4.53         | 4.53         | 4.53         |
| Hook-opening, Upper & Lower | F | 1.18         | 1.26         | 1.50         | 1.89         | 2.13         |
| Net Weight (lbs)            |   | 15           | 23           | 40           | 58           | 90           |

## Standard Lift: 5, 10, 15, 20 ft. We also do custom rigging

Dimensions and illustrations are for reference only and subject to change without notice. XX in hoist model number indicates length of lift by foot.