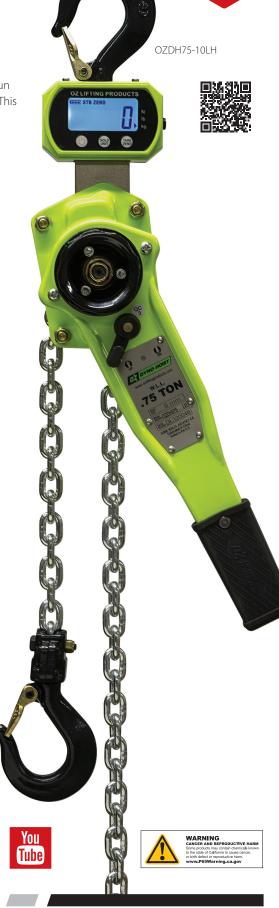

## DYNAMOMETER EQUIPPED LEVER HOIST

## **Features**

The Dyno-Hoist provides an accurate and reliable reading of the weight of the load being lifted and displays "OVER" when you have reached 126% rated capacity of the hoist. The integrated dynamometer can display the load weight in kg or lbs. and runs on standard AA batteries with a run time of 150 hours. When not in use the battery energy saving system turns off the dynamometer. This scale is used for weighing loads not for trade.

- All-steel construction
- Zinc plated load chain
- Fully-enclosed gearing
- Long lasting powder coat finish
- Load sheave bearings

Α

- Individual test certificate & serial number
- Steel handle with rubber grip
- Forged alloy steel hooks
- · Minimal load lifting effort
- Heavy-duty latches
- Weston-Style brake system
- AC power cord/charger included