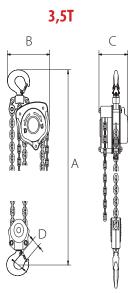

# Standards - CE, ASME/ANSI B30.16 and AS1418.2

|                             |   | OZIND025-XXXCH | OZIND005-XXCH | OZIND010-XXCH | OZIND020-XXCH | OZIND030-XXCH | OZIND050-XXCH |
|-----------------------------|---|----------------|---------------|---------------|---------------|---------------|---------------|
| Capacity (tons)             |   | 0.25           | 0.5           | 1             | 2             | 3             | 5             |
| Effort to Lift S.W.L (lbs)  |   | 55             | 55            | 66            | 88            | 88            | 88            |
| Falls of Chain              |   | 1              | 1             | 1             | 1             | 2             | 2             |
| Load Chain Diameter (mm)    |   | 4x12           | 5x15          | 6x18          | 8x24          | 8x24          | 10x30         |
| Product Dimensions (in)     | Α | 10.2           | 12.8          | 14.6          | 17.5          | 21.7          | 26.8          |
|                             | В | 4.18           | 5.35          | 5.75          | 7.32          | 8.2           | 10.2          |
|                             | C | 4.02           | 5.2           | 5.98          | 6.14          | 6.1           | 7.4           |
| Hook-opening, Upper & Lower | D | 1.3            | 1.38          | 1.73          | 2             | 2.28          | 2.6           |
| Net Weight (lbs)            |   | 4              | 10            | 16            | 19            | 30            | 56.2          |

### .25 T Models Standard Lift: 5 and 10 ft. We also do custom rigging

Dimensions and illustrations are for reference only and subject to change without notice. XX in hoist model number indicates length of lift by foot.