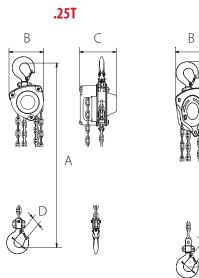

# Standards - CE, ASME/ANSI B30.16 and AS1418.2

|                             |   | OZIND025-XXXCH | OZIND005-XXCH | OZIND010-XXCH | OZIND020-XXCH | OZIND030-XXCH | OZIND050-XXCH |
|-----------------------------|---|----------------|---------------|---------------|---------------|---------------|---------------|
| Capacity (tons)             |   | 0.25           | 0.5           | 1             | 2             | 3             | 5             |
| Effort to Lift S.W.L (lbs)  |   | 55             | 55            | 66            | 88            | 88            | 88            |
| Falls of Chain              |   | 1              | 1             | 1             | 1             | 2             | 2             |
| Load Chain Diameter (mm)    |   | 4x12           | 5x15          | 6x18          | 8x24          | 8x24          | 10x30         |
| Product Dimensions (in)     | Α | 10.2           | 12.8          | 14.6          | 17.5          | 21.7          | 26.8          |
|                             | В | 4.18           | 5.35          | 5.75          | 7.32          | 8.2           | 10.2          |
|                             | C | 4.02           | 5.2           | 5.98          | 6.14          | 6.1           | 7.4           |
| Hook-opening, Upper & Lower | D | 1.3            | 1.38          | 1.73          | 2             | 2.28          | 2.6           |
| Net Weight (lbs)            |   | 4              | 10            | 16            | 19            | 30            | 56.2          |

### .25 T Models Standard Lift: 5 and 10 ft. We also do custom rigging

Dimensions and illustrations are for reference only and subject to change without notice. XX in hoist model number indicates length of lift by foot.