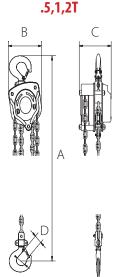

# Standards - CE, ASME/ANSI B30.16 and AS1418.2

|                             |   | OZIND025-XXXCH | OZIND005-XXCH | OZIND010-XXCH | OZIND020-XXCH | OZIND030-XXCH | OZIND050-XXCH |
|-----------------------------|---|----------------|---------------|---------------|---------------|---------------|---------------|
| Capacity (tons)             |   | 0.25           | 0.5           | 1             | 2             | 3             | 5             |
| Effort to Lift S.W.L (lbs)  |   | 55             | 55            | 66            | 88            | 88            | 88            |
| Falls of Chain              |   | 1              | 1             | 1             | 1             | 2             | 2             |
| Load Chain Diameter (mm)    |   | 4x12           | 5x15          | 6x18          | 8x24          | 8x24          | 10x30         |
| Product Dimensions (in)     | Α | 10.2           | 12.8          | 14.6          | 17.5          | 21.7          | 26.8          |
|                             | В | 4.18           | 5.35          | 5.75          | 7.32          | 8.2           | 10.2          |
|                             | C | 4.02           | 5.2           | 5.98          | 6.14          | 6.1           | 7.4           |
| Hook-opening, Upper & Lower | D | 1.3            | 1.38          | 1.73          | 2             | 2.28          | 2.6           |
| Net Weight (lbs)            |   | 4              | 10            | 16            | 19            | 30            | 56.2          |

### Standard Lift: 5, 10, 15 and 20 ft.