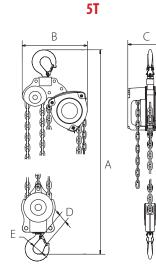

### Standards - CE, ASME/ANSI B30.21, ASME/ANSI B30.16, AS1418.2

2, 3T

|                                                             |   | OZSS0025-XXCH | OZSS005-XXCH | OZSS010-XXCH | OZSS020-XXCH | OZSS030-XXCH | OZSS050-XXCH |
|-------------------------------------------------------------|---|---------------|--------------|--------------|--------------|--------------|--------------|
| Capacity (tons)                                             |   | 0.25          | 0.5          | 1            | 2            | 3            | 5            |
| Falls of Chain                                              |   | 1             | 1            | 1            | 2            | 2            | 3            |
| Effort to Lift S.W.L (lbs)                                  |   | 45            | 67           | 67           | 74           | 74           | 74           |
| Loadchain Diameter (mm)                                     |   | 4x12          | 7x21         | 7x21         | 7x21         | 9x27         | 9x27         |
| Dimensional Information (in)<br>Hook-opening, upper & lower | А | 9.84          | 14.8         | 14.8         | 16.73        | 22.24        | 27.95        |
|                                                             | В | 4.29          | 6.77         | 6.77         | 7.56         | 9.06         | 14.37        |
|                                                             | С | 4.13          | 5.94         | 5.94         | 5.94         | 6.81         | 7.44         |
|                                                             | D | 1.06          | 1.02         | 1.02         | 1.33         | 1.53         | 1.61         |
|                                                             | Ε | 1.26          | 1.57         | 1.57         | 1.96         | 2.16         | 2.55         |
| Net Weight of Head Only (lbs)                               |   | 8.82          | 16.3         | 16.3         | 22.9         | 34.7         | 66.1         |

#### Standard Lift: 10, 15, 20, 30 ft. We also do custom rigging

Dimensions and illustrations are for reference only and subject to change without notice. XX in hoist model number indicates length of lift by foot.