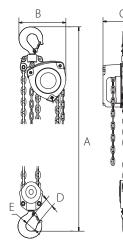

### Standards - CE, ASME/ANSI B30.21, ASME/ANSI B30.16, AS1418.2

2, 3T

|                                                             |   | OZSS0025-XXCH | OZSS005-XXCH | OZSS010-XXCH | OZSS020-XXCH | OZSS030-XXCH | OZSS050-XXCH |
|-------------------------------------------------------------|---|---------------|--------------|--------------|--------------|--------------|--------------|
| Capacity (tons)                                             |   | 0.25          | 0.5          | 1            | 2            | 3            | 5            |
| Falls of Chain                                              |   | 1             | 1            | 1            | 2            | 2            | 3            |
| Effort to Lift S.W.L (lbs)                                  |   | 45            | 67           | 67           | 74           | 74           | 74           |
| Loadchain Diameter (mm)                                     |   | 4x12          | 7x21         | 7x21         | 7x21         | 9x27         | 9x27         |
| Dimensional Information (in)<br>Hook-opening, upper & lower | А | 9.84          | 14.8         | 14.8         | 16.73        | 22.24        | 27.95        |
|                                                             | В | 4.29          | 6.77         | 6.77         | 7.56         | 9.06         | 14.37        |
|                                                             | С | 4.13          | 5.94         | 5.94         | 5.94         | 6.81         | 7.44         |
|                                                             | D | 1.06          | 1.02         | 1.02         | 1.33         | 1.53         | 1.61         |
|                                                             | Ε | 1.26          | 1.57         | 1.57         | 1.96         | 2.16         | 2.55         |
| Net Weight of Head Only (lbs)                               |   | 8.82          | 16.3         | 16.3         | 22.9         | 34.7         | 66.1         |

#### Standard Lift: 10, 15, 20, 30 ft. We also do custom rigging

Dimensions and illustrations are for reference only and subject to change without notice. XX in hoist model number indicates length of lift by foot.