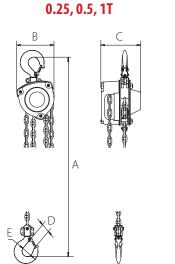

### Standards - CE, ASME/ANSI B30.21, ASME/ANSI B30.16, AS1418.2

2, 3T

|                                                             |   | OZSS0025-XXCH | OZSS005-XXCH | OZSS010-XXCH | OZSS020-XXCH | OZSS030-XXCH | OZSS050-XXCH |
|-------------------------------------------------------------|---|---------------|--------------|--------------|--------------|--------------|--------------|
| Capacity (tons)                                             |   | 0.25          | 0.5          | 1            | 2            | 3            | 5            |
| Falls of Chain                                              |   | 1             | 1            | 1            | 2            | 2            | 3            |
| Effort to Lift S.W.L (lbs)                                  |   | 45            | 67           | 67           | 74           | 74           | 74           |
| Loadchain Diameter (mm)                                     |   | 4x12          | 7x21         | 7x21         | 7x21         | 9x27         | 9x27         |
| Dimensional Information (in)<br>Hook-opening, upper & lower | А | 9.84          | 14.8         | 14.8         | 16.73        | 22.24        | 27.95        |
|                                                             | В | 4.29          | 6.77         | 6.77         | 7.56         | 9.06         | 14.37        |
|                                                             | С | 4.13          | 5.94         | 5.94         | 5.94         | 6.81         | 7.44         |
|                                                             | D | 1.06          | 1.02         | 1.02         | 1.33         | 1.53         | 1.61         |
|                                                             | Ε | 1.26          | 1.57         | 1.57         | 1.96         | 2.16         | 2.55         |
| Net Weight of Head Only (lbs)                               |   | 8.82          | 16.3         | 16.3         | 22.9         | 34.7         | 66.1         |

#### Standard Lift: 10, 15, 20, 30 ft. We also do custom rigging

Dimensions and illustrations are for reference only and subject to change without notice. XX in hoist model number indicates length of lift by foot.