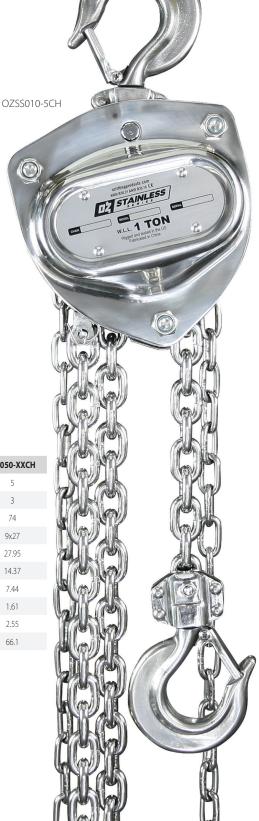

# STAINLESS STEEL

## Features

- Stainless Steel Type 304 Construction
  for Corrosion Resistance
- Fully Enclosed Gearing
- Fully Machined Lift Wheel
- Designed for Lifting or Pulling
- Minimal Load Lifting Effort
- Individual Test Certificate and Serial Number

#### Forged Stainless Steel Hooks and Safety Latches

┏₄╲╎╲╵┛╶┽

- Stainless Steel Hand & Load Chain
- Weather Proof Load Holding Brake
- All Gears and Shafts Run on Roller Bearings
- Stainless Steel Riveted ID Tags
- Low Headroom
- Food grade gearbox lubrication

### Standards - CE, ASME/ANSI B30.21, ASME/ANSI B30.16, AS1418.2

2, 3T

|                                                             |   | OZSS0025-XXCH | OZSS005-XXCH | OZSS010-XXCH | OZSS020-XXCH | OZSS030-XXCH | OZSS050-XXCH |
|-------------------------------------------------------------|---|---------------|--------------|--------------|--------------|--------------|--------------|
| Capacity (tons)                                             |   | 0.25          | 0.5          | 1            | 2            | 3            | 5            |
| Falls of Chain                                              |   | 1             | 1            | 1            | 2            | 2            | 3            |
| Effort to Lift S.W.L (lbs)                                  |   | 45            | 67           | 67           | 74           | 74           | 74           |
| Loadchain Diameter (mm)                                     |   | 4x12          | 7x21         | 7x21         | 7x21         | 9x27         | 9x27         |
| Dimensional Information (in)<br>Hook-opening, upper & lower | А | 9.84          | 14.8         | 14.8         | 16.73        | 22.24        | 27.95        |
|                                                             | В | 4.29          | 6.77         | 6.77         | 7.56         | 9.06         | 14.37        |
|                                                             | С | 4.13          | 5.94         | 5.94         | 5.94         | 6.81         | 7.44         |
|                                                             | D | 1.06          | 1.02         | 1.02         | 1.33         | 1.53         | 1.61         |
|                                                             | Ε | 1.26          | 1.57         | 1.57         | 1.96         | 2.16         | 2.55         |
| Net Weight of Head Only (lbs)                               |   | 8.82          | 16.3         | 16.3         | 22.9         | 34.7         | 66.1         |