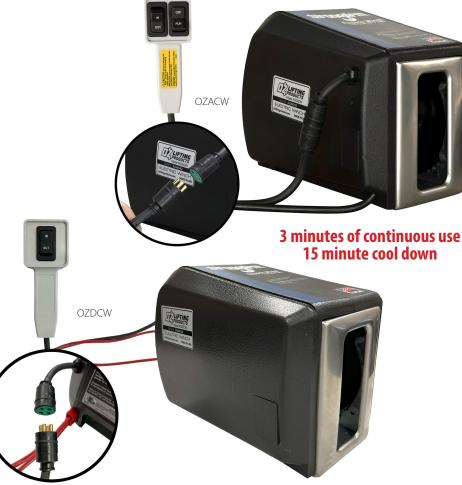

# AC & DC ELECTRIC WINCHES

#### **Features**

- Two-braking system mechanical and dynamic
- Fully-enclosed gearing
- Machine cut and hardened gears
- Lightweight
- Emergency handle
- Easily bolts on to OZ davit cranes

#### Capacity

OZACW (115V AC): 1200 lbs. OZDCW (12V DC): 1200 lbs.

## Pendant/ Power Cord Length

115V AC: 10' Pendant 10' Power Cord 12V DC: 10' Pendant 25' (+) Power Lead