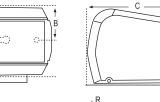

## **Mounting Plate**

| Dimensi | ons – All Models (in) | Mounting Plate Dimensions – All Models (in) |      |   |      |   |     |
|---------|-----------------------|---------------------------------------------|------|---|------|---|-----|
| А       | 7.43                  | F                                           | 3.62 | Κ | .62  | Ρ | 3   |
| В       | 3.57                  | G                                           | 8.68 | L | 1    | Q | .53 |
| С       | 10.81                 | Н                                           | 1.18 | М | 1.25 | R | .78 |
| D       | 8.18                  | I                                           | .625 | Ν | 1.25 | S | .42 |
| E       | 8.12                  | J                                           | 1.37 | 0 | 1.81 | Т | .50 |