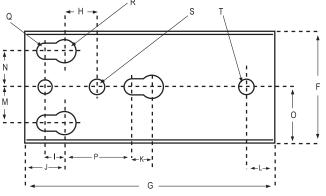

## **Mounting Plate**

| Dimensi | ons – All Models (in) | Mounting Plate Dimensions – All Models (in) |      |   |      |   |     |
|---------|-----------------------|---------------------------------------------|------|---|------|---|-----|
| А       | 7.43                  | F                                           | 3.62 | Κ | .62  | Ρ | 3   |
| В       | 3.57                  | G                                           | 8.68 | L | 1    | Q | .53 |
| С       | 10.81                 | Н                                           | 1.18 | М | 1.25 | R | .78 |
| D       | 8.18                  | I                                           | .625 | Ν | 1.25 | S | .42 |
| E       | 8.12                  | J                                           | 1.37 | 0 | 1.81 | Т | .50 |