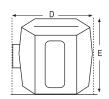

## **Mounting Plate**

| Dimensi | ons – All Models (in) | Mounting Plate Dimensions – All Models (in) |      |   |      |   |     |
|---------|-----------------------|---------------------------------------------|------|---|------|---|-----|
| А       | 7.43                  | F                                           | 3.62 | Κ | .62  | Ρ | 3   |
| В       | 3.57                  | G                                           | 8.68 | L | 1    | Q | .53 |
| С       | 10.81                 | Н                                           | 1.18 | М | 1.25 | R | .78 |
| D       | 8.18                  | I                                           | .625 | Ν | 1.25 | S | .42 |
| E       | 8.12                  | J                                           | 1.37 | 0 | 1.81 | Т | .50 |