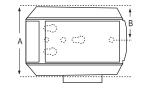

## **Mounting Plate**

| Dimensi | ons – All Models (in) | Mounting Plate Dimensions – All Models (in) |      |   |      |   |     |
|---------|-----------------------|---------------------------------------------|------|---|------|---|-----|
| А       | 7.43                  | F                                           | 3.62 | Κ | .62  | Ρ | 3   |
| В       | 3.57                  | G                                           | 8.68 | L | 1    | Q | .53 |
| С       | 10.81                 | Н                                           | 1.18 | М | 1.25 | R | .78 |
| D       | 8.18                  | I                                           | .625 | Ν | 1.25 | S | .42 |
| E       | 8.12                  | J                                           | 1.37 | 0 | 1.81 | Т | .50 |