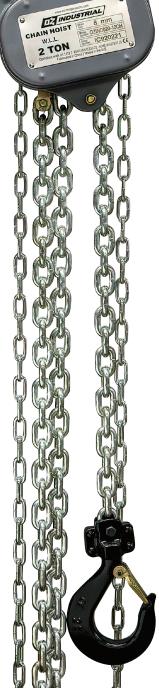

# **CHAIN HOIST**

## Features

- All-steel construction
- Long lasting powder coat finish
- Minimal load lifting effort
- Weston-Style brake system with twin pawl design 
  Heavy-duty latches
- Zinc plated load chain & hand chain
- Fully-enclosed gearing

#### Standards - CE, ASME/ANSI B30.16 and AS1418.2

С

Load sheave bearings

• Forged alloy steel hooks

• Thrust bearing on lower hook

Individual test certificates & serial numbers

|                             |   | OZIND025-XXXCH | OZIND005-XXCH | OZIND010-XXCH | OZIND020-XXCH | OZIND030-XXCH | OZIND050-XXCH |
|-----------------------------|---|----------------|---------------|---------------|---------------|---------------|---------------|
| Capacity (tons)             |   | 0.25           | 0.5           | 1             | 2             | 3             | 5             |
| Effort to Lift S.W.L (lbs)  |   | 55             | 55            | бб            | 88            | 88            | 88            |
| Falls of Chain              |   | 1              | 1             | 1             | 1             | 2             | 2             |
| Load Chain Diameter (mm)    |   | 4x12           | 5x15          | 6x18          | 8x24          | 8x24          | 10x30         |
| Product Dimensions (in)     | А | 10.2           | 12.8          | 14.6          | 17.5          | 21.7          | 26.8          |
|                             | В | 4.18           | 5.35          | 5.75          | 7.32          | 8.2           | 10.2          |
|                             | С | 4.02           | 5.2           | 5.98          | 6.14          | 6.1           | 7.4           |
| Hook-opening, Upper & Lower | D | 1.3            | 1.38          | 1.73          | 2             | 2.28          | 2.6           |
| Net Weight (lbs)            |   | 4              | 10            | 16            | 19            | 30            | 56.2          |