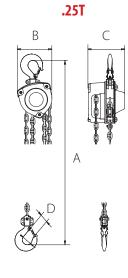

#### Standards - CE, ASME/ANSI B30.16 and AS1418.2

С

Load sheave bearings

• Forged alloy steel hooks

• Thrust bearing on lower hook

Individual test certificates & serial numbers

|                             |   | OZIND025-XXXCH | OZIND005-XXCH | OZIND010-XXCH | OZIND020-XXCH | OZIND030-XXCH | OZIND050-XXCH |
|-----------------------------|---|----------------|---------------|---------------|---------------|---------------|---------------|
| Capacity (tons)             |   | 0.25           | 0.5           | 1             | 2             | 3             | 5             |
| Effort to Lift S.W.L (lbs)  |   | 55             | 55            | бб            | 88            | 88            | 88            |
| Falls of Chain              |   | 1              | 1             | 1             | 1             | 2             | 2             |
| Load Chain Diameter (mm)    |   | 4x12           | 5x15          | 6x18          | 8x24          | 8x24          | 10x30         |
| Product Dimensions (in)     | А | 10.2           | 12.8          | 14.6          | 17.5          | 21.7          | 26.8          |
|                             | В | 4.18           | 5.35          | 5.75          | 7.32          | 8.2           | 10.2          |
|                             | С | 4.02           | 5.2           | 5.98          | 6.14          | 6.1           | 7.4           |
| Hook-opening, Upper & Lower | D | 1.3            | 1.38          | 1.73          | 2             | 2.28          | 2.6           |
| Net Weight (lbs)            |   | 4              | 10            | 16            | 19            | 30            | 56.2          |

#### .25 T Models Standard Lift: 5 and 10 ft. We also do custom rigging

Dimensions and illustrations are for reference only and subject to change without notice. XX in hoist model number indicates length of lift by foot.