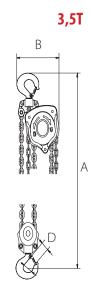

#### Standards - CE, ASME/ANSI B30.16 and AS1418.2

С

Load sheave bearings

• Forged alloy steel hooks

• Thrust bearing on lower hook

Individual test certificates & serial numbers

|                             |   | OZIND025-XXXCH | OZIND005-XXCH | OZIND010-XXCH | OZIND020-XXCH | OZIND030-XXCH | OZIND050-XXCH |
|-----------------------------|---|----------------|---------------|---------------|---------------|---------------|---------------|
| Capacity (tons)             |   | 0.25           | 0.5           | 1             | 2             | 3             | 5             |
| Effort to Lift S.W.L (lbs)  |   | 55             | 55            | бб            | 88            | 88            | 88            |
| Falls of Chain              |   | 1              | 1             | 1             | 1             | 2             | 2             |
| Load Chain Diameter (mm)    |   | 4x12           | 5x15          | 6x18          | 8x24          | 8x24          | 10x30         |
| Product Dimensions (in)     | А | 10.2           | 12.8          | 14.6          | 17.5          | 21.7          | 26.8          |
|                             | В | 4.18           | 5.35          | 5.75          | 7.32          | 8.2           | 10.2          |
|                             | С | 4.02           | 5.2           | 5.98          | 6.14          | 6.1           | 7.4           |
| Hook-opening, Upper & Lower | D | 1.3            | 1.38          | 1.73          | 2             | 2.28          | 2.6           |
| Net Weight (lbs)            |   | 4              | 10            | 16            | 19            | 30            | 56.2          |

### Standard Lift: 5, 10, 15 and 20 ft.