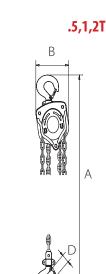

#### Standards - CE, ASME/ANSI B30.16 and AS1418.2

С

Load sheave bearings

• Forged alloy steel hooks

• Thrust bearing on lower hook

Individual test certificates & serial numbers

|                             |   | OZIND025-XXXCH | OZIND005-XXCH | OZIND010-XXCH | OZIND020-XXCH | OZIND030-XXCH | OZIND050-XXCH |
|-----------------------------|---|----------------|---------------|---------------|---------------|---------------|---------------|
| Capacity (tons)             |   | 0.25           | 0.5           | 1             | 2             | 3             | 5             |
| Effort to Lift S.W.L (lbs)  |   | 55             | 55            | бб            | 88            | 88            | 88            |
| Falls of Chain              |   | 1              | 1             | 1             | 1             | 2             | 2             |
| Load Chain Diameter (mm)    |   | 4x12           | 5x15          | 6x18          | 8x24          | 8x24          | 10x30         |
| Product Dimensions (in)     | А | 10.2           | 12.8          | 14.6          | 17.5          | 21.7          | 26.8          |
|                             | В | 4.18           | 5.35          | 5.75          | 7.32          | 8.2           | 10.2          |
|                             | С | 4.02           | 5.2           | 5.98          | 6.14          | 6.1           | 7.4           |
| Hook-opening, Upper & Lower | D | 1.3            | 1.38          | 1.73          | 2             | 2.28          | 2.6           |
| Net Weight (lbs)            |   | 4              | 10            | 16            | 19            | 30            | 56.2          |

### Standard Lift: 5, 10, 15 and 20 ft.