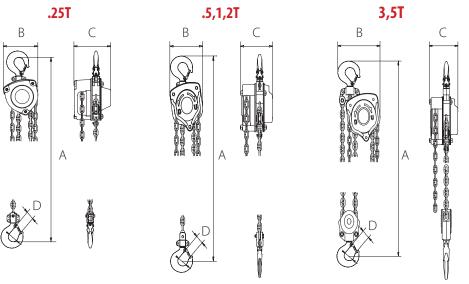

### Standards - CE, ASME/ANSI B30.16 and AS1418.2

|                             |   | OZIND025-XXXCH | OZIND005-XXCH | OZIND010-XXCH | OZIND020-XXCH | OZIND030-XXCH | OZIND050-XXCH |
|-----------------------------|---|----------------|---------------|---------------|---------------|---------------|---------------|
| Capacity (tons)             |   | 0.25           | 0.5           | 1             | 2             | 3             | 5             |
| Effort to Lift S.W.L (lb.)  |   | 55             | 55            | 66            | 88            | 88            | 88            |
| Falls of Chain              |   | 1              | 1             | 1             | 1             | 2             | 2             |
| Load Chain Diameter (mm)    |   | 4x12           | 5x15          | 6x18          | 8x24          | 8x24          | 10x30         |
| Product Dimensions (in)     | Α | 10.2           | 12.8          | 14.6          | 17.5          | 21.7          | 26.8          |
|                             | В | 4.18           | 5.35          | 5.75          | 7.32          | 8.2           | 10.2          |
|                             | C | 4.02           | 5.2           | 5.98          | 6.14          | 6.1           | 7.4           |
| Hook-opening, Upper & Lower | D | 1.3            | 1.38          | 1.73          | 2             | 2.28          | 2.6           |
| Net Weight (lb.)            |   | 4              | 10            | 16            | 19            | 30            | 56.2          |

#### .25 T Models Standard Lift: 5 and 10 ft. We also do custom rigging

Dimensions and illustrations are for reference only and subject to change without notice. XX in hoist model number indicates length of lift by foot.