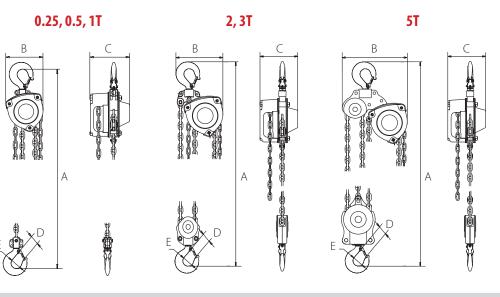

## Standards - CE, ASME/ANSI B30.21, ASME/ANSI B30.16, AS1418.2

|                                                           |   | OZSS0025-XXCH | OZSS005-XXCH | OZSS010-XXCH | OZSS020-XXCH | OZSS030-XXCH | OZSS050-XXCH |
|-----------------------------------------------------------|---|---------------|--------------|--------------|--------------|--------------|--------------|
| Capacity (tons)                                           |   | 0.25          | 0.5          | 1            | 2            | 3            | 5            |
| Falls of Chain                                            |   | 1             | 1            | 1            | 2            | 2            | 3            |
| Effort to Lift S.W.L (lb.)                                |   | 45            | 67           | 67           | 74           | 74           | 74           |
| Loadchain Diameter (mm)                                   |   | 4x12          | 7x21         | 7x21         | 7x21         | 9x27         | 9x27         |
| Dimensional Information (in)  Hook-opening, upper & lower | Α | 9.84          | 14.8         | 14.8         | 16.73        | 22.24        | 27.95        |
|                                                           | В | 4.29          | 6.77         | 6.77         | 7.56         | 9.06         | 14.37        |
|                                                           | C | 4.13          | 5.94         | 5.94         | 5.94         | 6.81         | 7.44         |
|                                                           | D | 1.06          | 1.02         | 1.02         | 1.33         | 1.53         | 1.61         |
|                                                           | Ε | 1.26          | 1.57         | 1.57         | 1.96         | 2.16         | 2.55         |
| Net Weight of Head Only (lb.)                             |   | 8.82          | 16.3         | 16.3         | 22.9         | 34.7         | 66.1         |

## Standard Lift: 10, 15, 20, 30 ft. We also do custom rigging

Dimensions and illustrations are for reference only and subject to change without notice. XX in hoist model number indicates length of lift by foot.