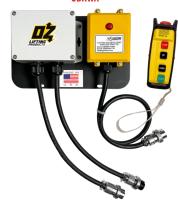

## Standards - CE, FCC

Wireless adapter kits include: Transmitter, receiver, mounting bracket, and hardware. Remote requires (2) AA batteries - not included. Hoist sold separately.

| BUILDER'S HOIST                      | OBHWA-T500                                                                                                                                  | OBHWA-T1000                                                                                                  | OBHWA                                                                                                                         |
|--------------------------------------|---------------------------------------------------------------------------------------------------------------------------------------------|--------------------------------------------------------------------------------------------------------------|-------------------------------------------------------------------------------------------------------------------------------|
| Dimensions (Length x Width x Height) | 6 X 4 X 5                                                                                                                                   | 8 X 5 X 7                                                                                                    | 10 X 4.5 X 3.5                                                                                                                |
| Weight Assembled (lb)                | 1.2 lb.                                                                                                                                     | 1.8 lb.                                                                                                      | 2.6 lb.                                                                                                                       |
| Receiver Voltage                     | 115 V                                                                                                                                       | 115 V                                                                                                        | 115 V                                                                                                                         |
| Transmitter Battery                  | AA (x2)                                                                                                                                     | AA (x2)                                                                                                      | AA (x2)                                                                                                                       |
| Operating Range (Line of Sight)      | 250 ft.                                                                                                                                     | 250 ft.                                                                                                      | 250 ft.                                                                                                                       |
| Wireless Adapter Compatibility       | Wireless Adapter for use<br>with: OBH500 (Only models<br>with serial numbers<br>starting with "T" and "KW")                                 | Wireless Adapter for use<br>with: OBH1000 (Only<br>models with serial numbers<br>starting with "T" and "KW") | Wireless Adapter for use with:<br>OBH500 & OBH1000 (Only<br>serial numbers starting with "K",<br>"KR", and "500") Plug & Play |
| ELECTRIC CHAIN HOIST (ECWA)          |                                                                                                                                             |                                                                                                              |                                                                                                                               |
| Dimensions (Length x Width x Height) | 7 X 12 X 4.5                                                                                                                                |                                                                                                              |                                                                                                                               |
| Weight Assembled (lb.)               | 3.4 lb.                                                                                                                                     |                                                                                                              |                                                                                                                               |
| Receiver Voltage                     | 115 V                                                                                                                                       |                                                                                                              |                                                                                                                               |
| Transmitter Battery                  | AA (x2)                                                                                                                                     |                                                                                                              |                                                                                                                               |
| Operating Range (Line of Sight)      | 250 ft.                                                                                                                                     |                                                                                                              |                                                                                                                               |
| Wireless Adapter Compatibility       | OZ1000EC (All serial numbers), OZ2000EC (Excluding serial numbers starting with "V"), OZ4000EC (Excluding serial numbers starting with "V") |                                                                                                              |                                                                                                                               |