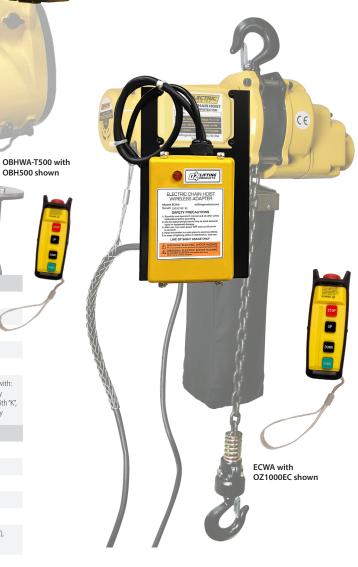

## **WIRELESS ADAPTERS**

The OZ Lifting Products Wireless Adapter is a plug-and-play unit that allows the user the ability to control their OZ Electric Chain Hoist or OZ Electric Builder's Hoist wirelessly from up to 250 feet away. The Wireless Adapter can be installed in minutes and connects to the hoist to improve safety, productivity, and efficiency for a variety of lifting applications.

## **Features**

- Operate the hoist from a safe distance of up to 250 feet while keeping line of sight
- Compact and lightweight design easily connects and pairs to OZ Electric Chain Hoist or OZ Electric Builder's Hoist
- Improved safety, productivity, and efficiency
- 115V receiver voltage

OBH500 shown

Dimensions and illustrations are for reference only and subject to change without notice.