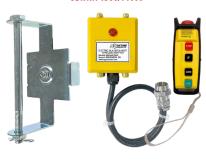

## Standards - CE, FCC

Wireless adapter kits include: Transmitter, receiver, mounting bracket, and hardware. Remote requires (2) AA batteries - not included. Hoist sold separately.

| BUILDER'S HOIST                      | OBHWA-T500                                                                                                                                  | OBHWA-T1000                                                                                                  | OBHWA                                                                                                                         |
|--------------------------------------|---------------------------------------------------------------------------------------------------------------------------------------------|--------------------------------------------------------------------------------------------------------------|-------------------------------------------------------------------------------------------------------------------------------|
| Dimensions (Length x Width x Height) | 6 X 4 X 5                                                                                                                                   | 8 X 5 X 7                                                                                                    | 10 X 4.5 X 3.5                                                                                                                |
| Weight Assembled (lb)                | 1.2 lb.                                                                                                                                     | 1.8 lb.                                                                                                      | 2.6 lb.                                                                                                                       |
| Receiver Voltage                     | 115 V                                                                                                                                       | 115 V                                                                                                        | 115 V                                                                                                                         |
| Transmitter Battery                  | AA (x2)                                                                                                                                     | AA (x2)                                                                                                      | AA (x2)                                                                                                                       |
| Operating Range (Line of Sight)      | 250 ft.                                                                                                                                     | 250 ft.                                                                                                      | 250 ft.                                                                                                                       |
| Wireless Adapter Compatibility       | Wireless Adapter for use<br>with: OBH500 (Only models<br>with serial numbers<br>starting with "T" and "KW")                                 | Wireless Adapter for use<br>with: OBH1000 (Only<br>models with serial numbers<br>starting with "T" and "KW") | Wireless Adapter for use with:<br>OBH500 & OBH1000 (Only<br>serial numbers starting with "K",<br>"KR", and "500") Plug & Play |
| ELECTRIC CHAIN HOIST (ECWA)          |                                                                                                                                             |                                                                                                              |                                                                                                                               |
| Dimensions (Length x Width x Height) | 7 X 12 X 4.5                                                                                                                                |                                                                                                              |                                                                                                                               |
| Weight Assembled (lb.)               | 3.4 lb.                                                                                                                                     |                                                                                                              |                                                                                                                               |
| Receiver Voltage                     | 115 V                                                                                                                                       |                                                                                                              |                                                                                                                               |
| Transmitter Battery                  | AA (x2)                                                                                                                                     |                                                                                                              |                                                                                                                               |
| Operating Range (Line of Sight)      | 250 ft.                                                                                                                                     |                                                                                                              |                                                                                                                               |
| Wireless Adapter Compatibility       | OZ1000EC (All serial numbers), OZ2000EC (Excluding serial numbers starting with "V"), OZ4000EC (Excluding serial numbers starting with "V") |                                                                                                              |                                                                                                                               |