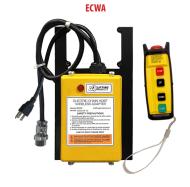

## Standards - CE, FCC

Wireless adapter kits include: Transmitter, receiver, mounting bracket, and hardware. Remote requires (2) AA batteries - not included. Hoist sold separately.

| BUILDER'S HOIST                      | OBHWA-T500                                                                                                                                  | OBHWA-T1000                                                                                                  | OBHWA                                                                                                                         |
|--------------------------------------|---------------------------------------------------------------------------------------------------------------------------------------------|--------------------------------------------------------------------------------------------------------------|-------------------------------------------------------------------------------------------------------------------------------|
| Dimensions (Length x Width x Height) | 6 X 4 X 5                                                                                                                                   | 8 X 5 X 7                                                                                                    | 10 X 4.5 X 3.5                                                                                                                |
| Weight Assembled (lb)                | 1.2 lb.                                                                                                                                     | 1.8 lb.                                                                                                      | 2.6 lb.                                                                                                                       |
| Receiver Voltage                     | 115 V                                                                                                                                       | 115 V                                                                                                        | 115 V                                                                                                                         |
| Transmitter Battery                  | AA (x2)                                                                                                                                     | AA (x2)                                                                                                      | AA (x2)                                                                                                                       |
| Operating Range (Line of Sight)      | 250 ft.                                                                                                                                     | 250 ft.                                                                                                      | 250 ft.                                                                                                                       |
| Wireless Adapter Compatibility       | Wireless Adapter for use<br>with: OBH500 (Only models<br>with serial numbers<br>starting with "T" and "KW")                                 | Wireless Adapter for use<br>with: OBH1000 (Only<br>models with serial numbers<br>starting with "T" and "KW") | Wireless Adapter for use with:<br>OBH500 & OBH1000 (Only<br>serial numbers starting with "K",<br>"KR", and "500") Plug & Play |
| ELECTRIC CHAIN HOIST (ECWA)          |                                                                                                                                             |                                                                                                              |                                                                                                                               |
| Dimensions (Length x Width x Height) | 7 X 12 X 4.5                                                                                                                                |                                                                                                              |                                                                                                                               |
| Weight Assembled (lb.)               | 3.4 lb.                                                                                                                                     |                                                                                                              |                                                                                                                               |
| Receiver Voltage                     | 115 V                                                                                                                                       |                                                                                                              |                                                                                                                               |
| Transmitter Battery                  | AA (x2)                                                                                                                                     |                                                                                                              |                                                                                                                               |
| Operating Range (Line of Sight)      | 250 ft.                                                                                                                                     |                                                                                                              |                                                                                                                               |
| Wireless Adapter Compatibility       | OZ1000EC (All serial numbers), OZ2000EC (Excluding serial numbers starting with "V"), OZ4000EC (Excluding serial numbers starting with "V") |                                                                                                              |                                                                                                                               |